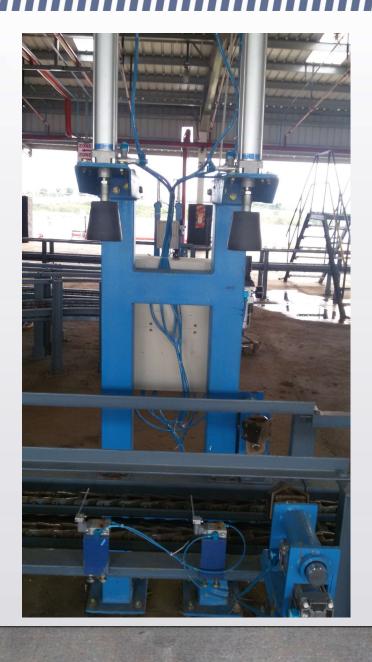

#### FILLING SHED - AUTOMATIC

LESS MANPOWER LESS SPACE MORE PRODUCTION LOWER OPERATING COST