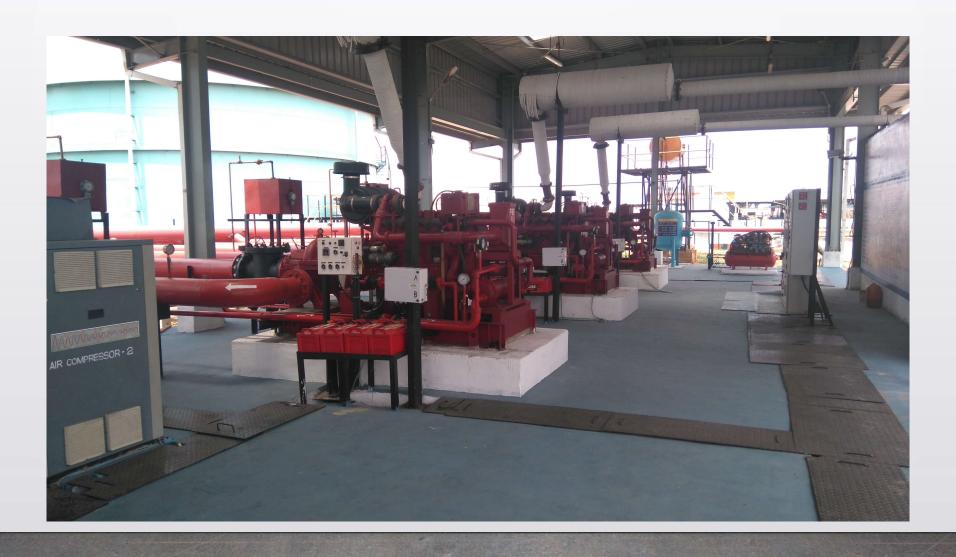

NE FILLING LINE







# Tanker Loading/Unloading Arms







### Tanker Unloading Bay







# Storage Tanks- Mounded







# Storage Tank - Aboveground







#### LPG PIPING







#### TANK DRAIN SYSTEM







# Pump and Compressor Shed







# Conveyor and Flow Control System









# Washing and Dring Unit







# New Cylinder Purging Unit







#### Tabulation post + carousel







#### CYLINDER STORAGE SHED







# FILLING SHED







#### UNIT FILLING MACHINE







#### UNIT FILLING MACHINE







# Check weigh scale





#### Leak detection









# Cylinder evacuation unit















# Hot Air Sealing Machine







# Auto Matic Loading and Unloading of Cylinder





# LPG Evacuation System







# Deluge Valve system







#### FIRE ENGINE AND FIRE WATER TANK







# Air Compressor







#### **EARTHING**









#### ELECTRICAL PANEL AND SYSTEMS