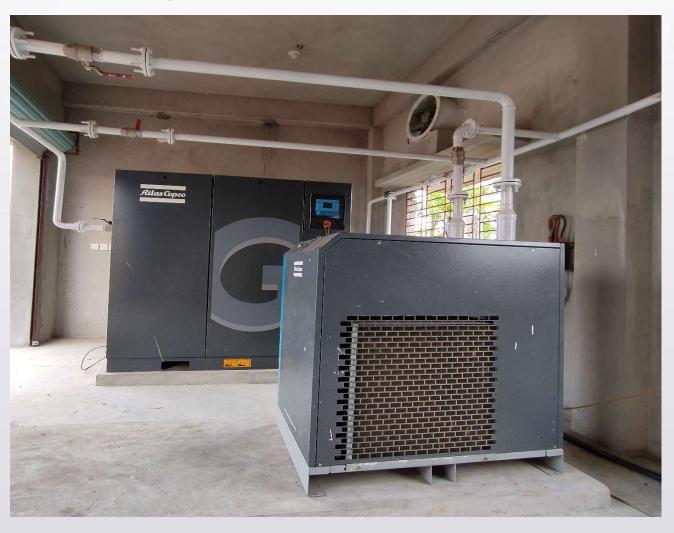

Tanker Loading/Unloading Arms







### Tanker Unloading Bay







# Storage Tanks- Mounded







# Storage Tank - Aboveground







#### LPG PIPING







#### TANK DRAIN SYSTEM







# Pump and Compressor Shed







# Conveyor and Flow Control System









# Washing and Dring Unit







# New Cylinder Purging Unit







#### Tabulation post + carousel







#### CYLINDER STORAGE SHED







# FILLING SHED







#### UNIT FILLING MACHINE







#### UNIT FILLING MACHINE







# Check weigh scale





#### Leak detection









# Cylinder evacuation unit















# Hot Air Sealing Machine







# Auto Matic Loading and Unloading of Cylinder





# LPG Evacuation System







# Deluge Valve system







#### FIRE ENGINE AND FIRE WATER TANK







# Air Compressor







#### **EARTHING**









#### ELECTRICAL PANEL AND SYSTEMS