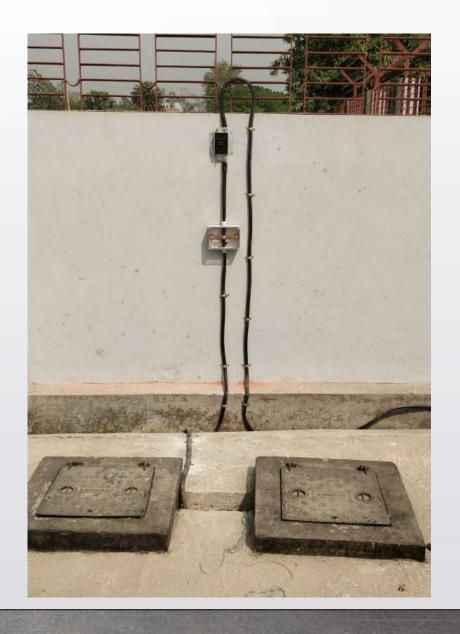

rms







### Tanker Unloading Bay







# Storage Tanks- Mounded







# Storage Tank - Aboveground







#### LPG PIPING







#### TANK DRAIN SYSTEM







# Pump and Compressor Shed







# Conveyor and Flow Control System









# Washing and Dring Unit







# New Cylinder Purging Unit







#### Tabulation post + carousel







#### CYLINDER STORAGE SHED







# FILLING SHED







#### UNIT FILLING MACHINE







#### UNIT FILLING MACHINE







# Check weigh scale





#### Leak detection









# Cylinder evacuation unit















# Hot Air Sealing Machine







# Auto Matic Loading and Unloading of Cylinder





# LPG Evacuation System







# Deluge Valve system







#### FIRE ENGINE AND FIRE WATER TANK







# Air Compressor







#### **EARTHING**









#### ELECTRICAL PANEL AND SYSTEMS