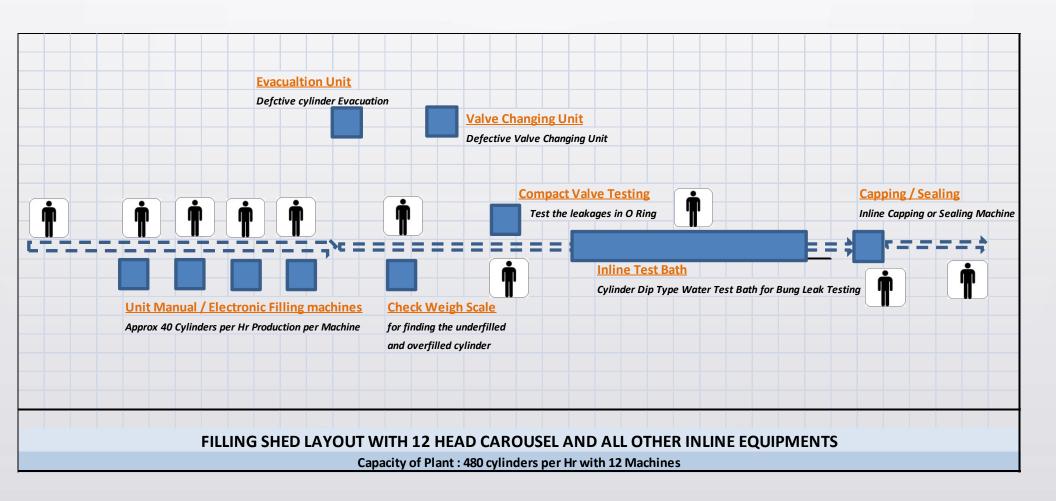

#### FILLING SHED - MANUAL

MORE MANPOWER MORE SPACE LESS PRODUCTION HIGHER OPERATING COST

#### FILLING SHED - MANUAL