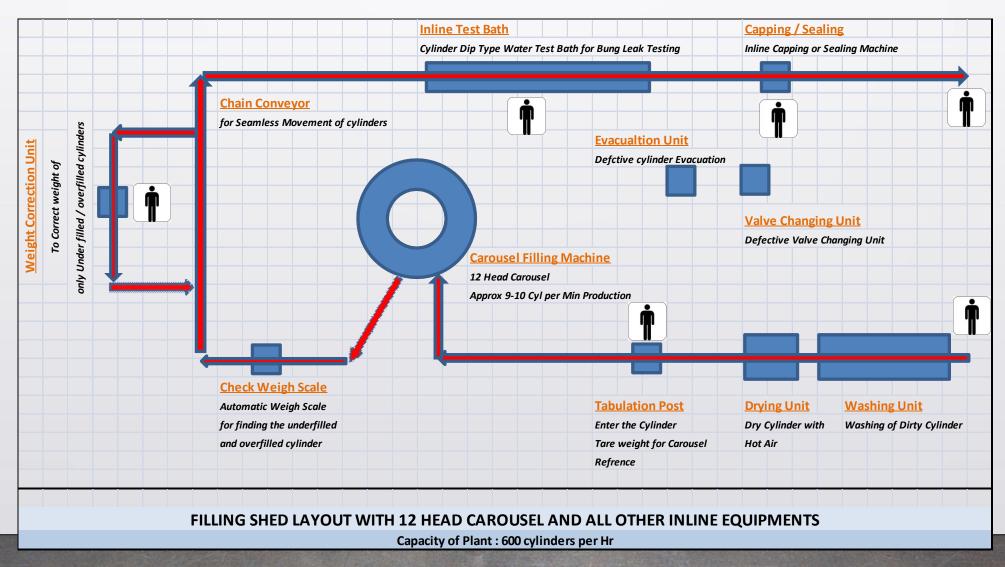

#### FILLING SHED - AUTOMATIC

LESS MANPOWER LESS SPACE MORE PRODUCTION LOWER OPERATING COST

#### Tabulation post + carousel