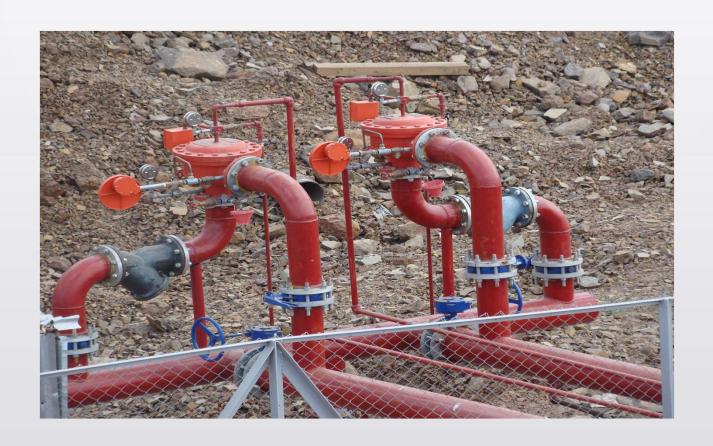

#### FILLING SHED - MANUAL





#### DUAL LINE FILLING LINE







# Tanker Loading/Unloading Arms







### Tanker Unloading Bay







# Storage Tanks- Mounded







# Storage Tank - Aboveground







#### LPG PIPING







#### TANK DRAIN SYSTEM







# Pump and Compressor Shed







# Conveyor and Flow Control System









# Washing and Dring Unit







# New Cylinder Purging Unit







#### Tabulation post + carousel







#### CYLINDER STORAGE SHED







# FILLING SHED







#### UNIT FILLING MACHINE







#### UNIT FILLING MACHINE







# Check weigh scale





#### Leak detection









# Cylinder evacuation unit















# Hot Air Sealing Machine







# Auto Matic Loading and Unloading of Cylinder





# LPG Evacuation System







# Deluge Valve system







#### FIRE ENGINE AND FIRE WATER TANK







# Air Compressor







#### **EARTHING**









#### ELECTRICAL PANEL AND SYSTEMS